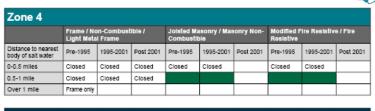

As a reminder, we previously expanded the below guidelines in recent weeks:

• Effective 11/17/2023: We have revised the Florida distance to coast guidelines to allow more risks as we expand our appetite. The green highlighted sections below are now open for submissions.