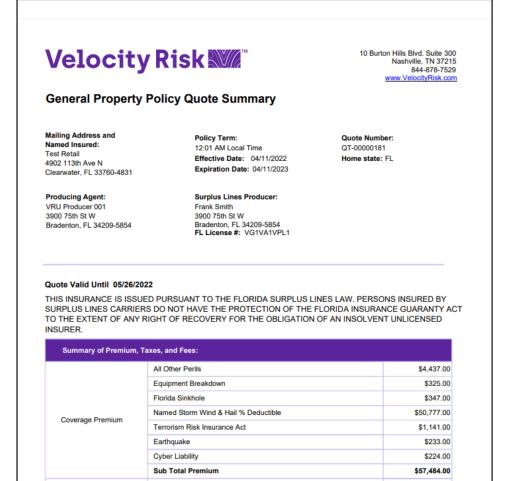

| ~      |
|                                                                            |                    |                 |     | prir          | ect desired<br>nter or save<br>a PDF. |        |
|                                                                            |                    |                 |     |               |                                       |        |
| https://wu-uat.mu-1-us-west-2.guidewire.net/innovation                     |                    |                 | 1/1 |               | Save                                  | Cancel |

# Velocity Risk

### **Quote Summary**

A detailed quote summary is available. The Quote Summary is not an offer of coverage and may be subject to change upon underwriting approval.





Policy Fee

Subtotal
Total Policy Cost

Inspection Fee

Policy Fee

\$300.00

\$225.00

\$58,009,00

# Velocity Risk

# Application

The application status is where contact details and additional interests can be added and attached forms can be reviewed.

| Velocity Risk          |    |                                                                                                     | Home Quote/Policy Support              |
|------------------------|----|-----------------------------------------------------------------------------------------------------|----------------------------------------|
| Search                 | Q  | Application has been created                                                                        |                                        |
| ADVANCED POLICY