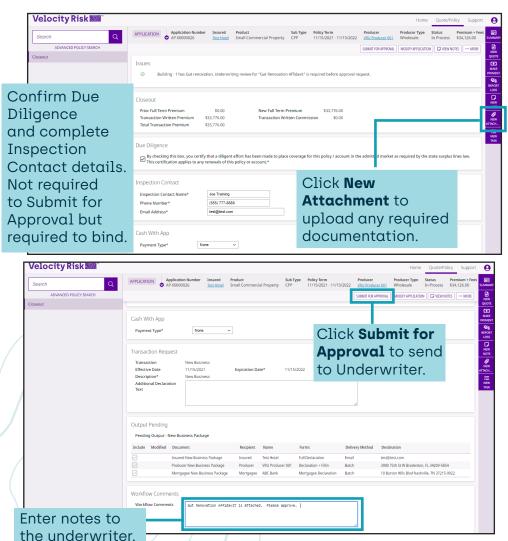

nderwrite the Applicant and their property.<br>ed upon by the Velocity Risk Underwriters to determine<br>ums. The information above and supporting |
| <ul> <li>Prior Builders Risk Policy</li> </ul>                                                |                                                                                                                                                               |
| Prior Builders Risk Policy     Wind Mit Report                                                |                                                                                                                                                               |

# Velocity Risk

### Submit for Approval

If quote requires underwriting approval it will be indicated at top after clicking Finish.



Once submitted for approval an indicator displays on the quote.

| Velocity Risk                   |                      |                    |              |                     |                                 |           |                     | Home Quote/Policy    | Support  |
|---------------------------------|----------------------|--------------------|--------------|---------------------|---------------------------------|-----------|---------------------|----------------------|----------|
| Search Q ADVANCED POLICY SEARCH | 8 New Busines        | ss AP-00000026 has | s been submi | itted for approval. |                                 |           |                     |                      |          |
| Policy List                     |                      |