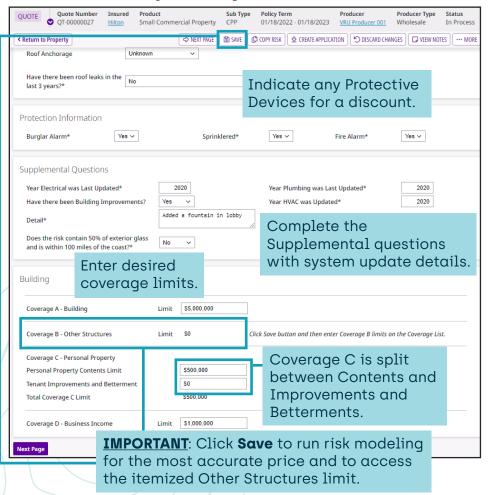

# **Risk Details**

Enter details about the building and update the basic coverages to customize the quote.

| Quote Number<br>QT-00000180           | Insured Produce<br>Test Retail Small | ct Su<br>Commercial Property CP | b Type Policy Te<br>P 04/11/2 | erm<br>022 - 04/11/2023 | Producer<br>VRU Producer 001 | Producer Type<br>Wholesale | Status<br>In Process | Premium +<br>\$0.00 |
|---------------------------------------|--------------------------------------|---------------------------------|-------------------------------|-------------------------|------------------------------|----------------------------|----------------------|---------------------|
| Return to Property                    |                                      | \$                              | NEXT PAGE 🔀 SA                | VE 🖸 COPY RISK          |                              | D DISCARD CHANG            | ies 🛛 🕞 View I       | NOTES MO            |
| Building General                      |                                      |                                 |                               |                         |                              |                            |                      |                     |
| Address                               | 4902 113th Ave N Clea                | arwater, FL 33760-4831          |                               |                         |                              | 0 1 1                      | •                    |                     |
| Risk Type*                            | Non-Habitational $\sim$              | Occupancy Category*             | Retail                        |                         |                              | Select                     |                      |                     |
| Class                                 | Comic-Book Stores                    |                                 | ~                             |                         |                              | Categ                      |                      |                     |
|                                       |                                      |                                 |                               |                         |                              | option                     |                      |                     |
| Risk Detail                           |                                      |                                 |                               |                         |                              | occup                      | ancy                 | type                |
| Risk Description*                     |                                      | Building - 1                    |                               |                         |                              |                            |                      |                     |
|                                       |                                      |                                 |                               |                         |                              |                            |                      |                     |
| Square Feet*                          |                                      | 12,578                          |                               | Original Year E         | luilt*                       | 1987                       |                      |                     |
| Has there been a complet              | e gut renovation at                  |                                 |                               |                         |                              |                            |                      |                     |
| this location?                        | 5                                    | No 🗸                            |                               | Roof Full Repla         | cement Year*                 | 2017 🕐                     |                      |                     |
| Constantine Toronto                   |                                      | No. Controlle                   |                               | D                       |                              | Duilling of a first        |                      |                     |
| Construction Type*                    |                                      | Non-Combustible                 | ~                             | Roof Cover*             |                              | Built-up roof wit          | hout gravel          | ~                   |
| Number of Stories*                    |                                      | 2                               |                               | Roof Deck Atta          | chment                       | Unknown                    |                      | ~                   |
|                                       |                                      |                                 |                               |                         |                              |                            |                      |                     |
| Does more than 20% EIFS<br>building?* | exists on the                        | No 🗸                            |                               | Roof Shape*             |                              | Flat                       | ~                    |                     |
| ,<br>,                                |                                      |                                 |                               |                         |                              |                            |                      |                     |
| Roof Deck                             |                                      | Unknown                         | ~                             |                         |                              |                            |                      |                     |
| Roof Anchorage                        |                                      | Unknown V                       |                               |                         |                              |                            |                      |                     |
| Noor Alteriorage                      |                                      | Stational V                     |                               |                         |                              |                            |                      |                     |
|                                       |                                      |                                 |                               |                         |                              |                            |                      |                     |

### **Risk Details**

We use 3rd party data to populate an estimated RCE value. If we locate details a RCE value will be prefilled as an estimate. This value may be adjusted as needed.

## **Coverage List**

The selected coverage limits are displayed on the coverage list. Click Add to include

| Coverage List                             | Coverage B items to the coverage list. | + -                 |
|-------------------------------------------|----------------------------------------|---------------------|
| Filter by text (showing 4 of 4 resu       | ults)                                  | St ow Deleted Items |
| Coverage Options                          |                                        |                     |
| Show All Show None 🖌 In Force 🖌 Available |                                        |                     |
| Status Coverage Description               | Limit 1 Limit 2 Deductible Term Pr     | remium              |
| In Force Coverage A - Building            | \$5,000,000.00                         | \$0.00              |
| Available Coverage B - Other Structures   |                                        | Add                 |
| In Force Coverage C - Personal Property   | \$500,000.00                           | \$0.00              |
| In Force Coverage D - Business Income     | \$1,000,000.00                         | \$0.00              |
|                                           | Total:                                 | \$0.00              |
| Next Page                                 |                                        |                     |