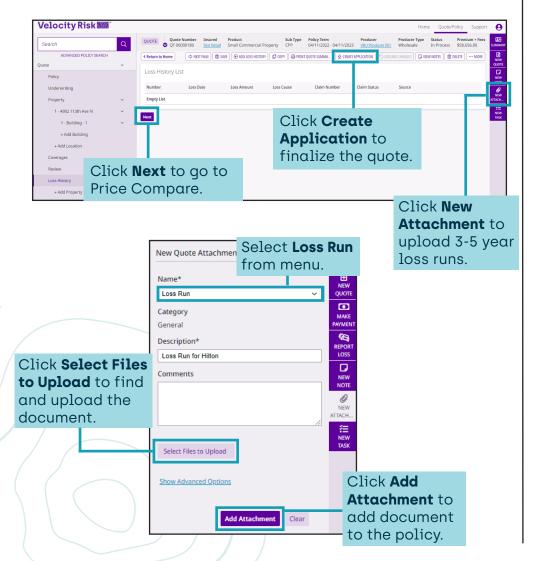

### **Loss History List**

Continue entering losses. Upload required 3 - 5 year loss runs for review.

### **Price Compare**

To create multiple quotes with various options use the Price Compare tool.