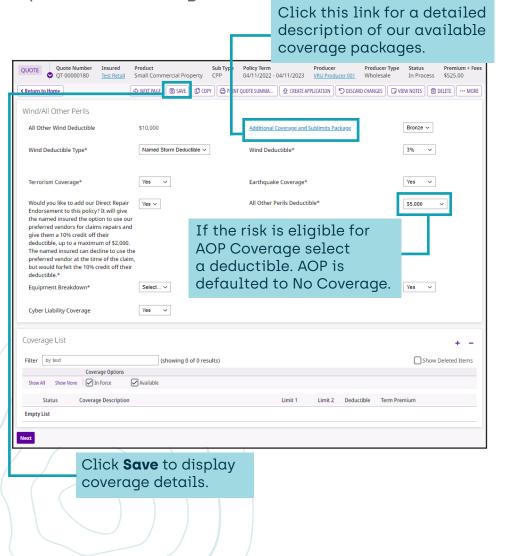

# Deductibles & Endorsements

Select deductible preferences and add any optional coverages.

### **Coverage List**

A detailed list of selected endorsements, limits and deductibles.

| ter by te  | xt       |                       | (               | showing 9 of 9 results) |             |         |            | C                  | Show Deleted It |
|------------|----------|-----------------------|-----------------|-------------------------|-------------|---------|------------|--------------------|-----------------|
|            |          | Coverage Options      |                 |                         |             |         |            |                    |                 |
| ihow All S | how None | In Force              | Available       |                         |             |         |            |                    |                 |
| Status     |          | Coverage Description  | l.              |                         | Limit 1     | Limit 2 | Deductible | Term Premium       |                 |
| In For     | ce       | Wind/Hail Coverage    |                 |                         |             |         | 3%         | \$51,343.00        |                 |
| In For     | ce       | Earthquake Coverage   |                 |                         |             |         | 3%         | \$274.00           |                 |
| In For     | ce       | Additional Coverage a | ind Sublimits P | ackage                  |             |         |            | \$0.00             |                 |
| In For     | ce       | All Other Perils      |                 |                         |             |         | \$5,000.00 | \$4,437.00         |                 |
| In For     | ce       | Equipment Breakdow    | n               |                         |             |         | \$5,000.00 | \$325.00           |                 |
| In For     | ce       | Terrorism Coverage    |                 |                         |             |         | \$5,000.00 | \$1,181.00         |                 |
| In For     | ce       | Florida Ground Cover  | Collapse Cover  | age                     |             |         |            | \$0.00             |                 |
| In For     | ce       | Florida Sinkhole      |                 |                         |             |         |            | \$347.00           |                 |
| In For     | ce       | Cyber Liability       |                 |                         | \$50,000.00 |         | \$1,000.00 | \$224.00           |                 |
|            |          |                       |                 |                         |             |         |            | Total: \$58,131.00 |                 |