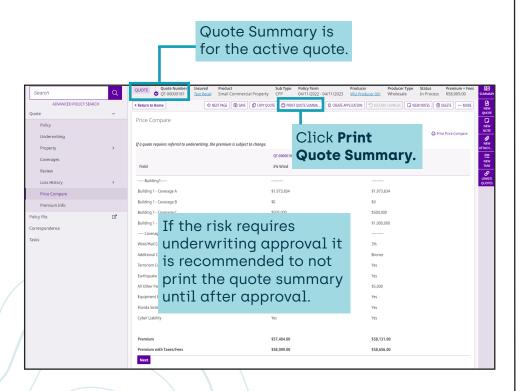

### **Price Compare**

To create multiple quotes with various options use the Price Compare tool.