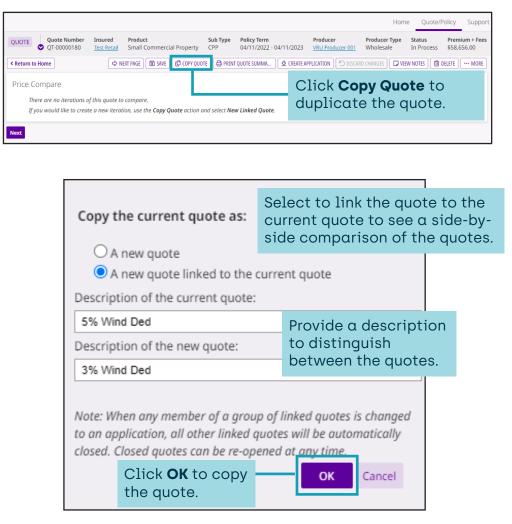

### **Price Compare**

To create multiple quotes with various options use the Price Compare tool.