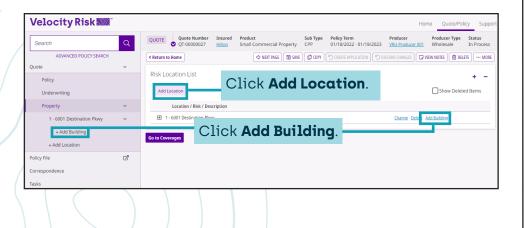

# Add a Location

Add a location and building details to the quote.

| Search                 | Q |                    |         | Sub Type Policy Terr<br>CPP 04/11/202 | n Producer<br>2 - 04/11/2023 <u>VRU Produc</u> | Producer Type<br>er 001 Wholesale | Status Premium + F<br>In Process \$0.00 |
|------------------------|---|--------------------|---------|---------------------------------------|------------------------------------------------|-----------------------------------|-----------------------------------------|
| ADVANCED POLICY SEARCH |   | < Return to Home   |         | PAGE 🔯 SAVE 🗘 CO                      | M CREATE APPLICATION                           | D DISCARD CHANGES                 | W NOTES DELETE ···· MOR                 |
| Quote                  | ~ | Risk Location List |         |                                       |                                                |                                   |                                         |
| Policy                 |   | KISK EDCatION EISC | 011     |                                       |                                                |                                   | + -                                     |
| Underwriting           |   | Add Location       | Click A | dd Lo                                 | cation                                         |                                   | Show Deleted Items                      |
| Property               | ~ | Empty List         |         |                                       |                                                |                                   |                                         |
| + Add Location         |   |                    |         | _                                     |                                                |                                   |                                         |
| Policy File            | ß | Next               |         |                                       |                                                |                                   |                                         |

# Add a Building

Add a building to the location. Ineligible risk types are also listed here.