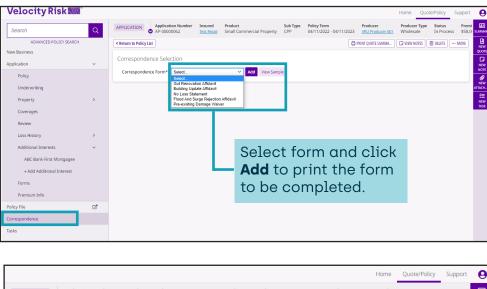

|
|                           | 2  | Attached         | Property   | SMB4061712               | 17 12     | Terrorism Risk Insurance Endorsement         | Coverage             | No               | View Sample              |        |
| Correspondence            |    | Attached         | Property   | SMB4072103               | 21 03     | Additional Coverage Sublimits                | Mandatory            | No               | View Sample              |        |
| Tasks                     |    | Attached         | Property   | SMB4082103               | 21.02     | Velocity Direct Repair Endorsement           | Coverage             | No               | View Sample              |        |

# Velocity Risk

#### Correspondence

Supplemental forms required for underwriters are located here.





# **Policy File**

All documents including correspondence, quote summary, Dec page, and application are located under Policy File.

| Velocity Risk                                                                                                    |        |                                                   |                                   |                                   |                       |                 |                 |                                   |                                                        | Home                    | Quote/Policy | Support            | Θ                             |
|------------------------------------------------------------------------------------------------------------------|--------|------------------------------------------