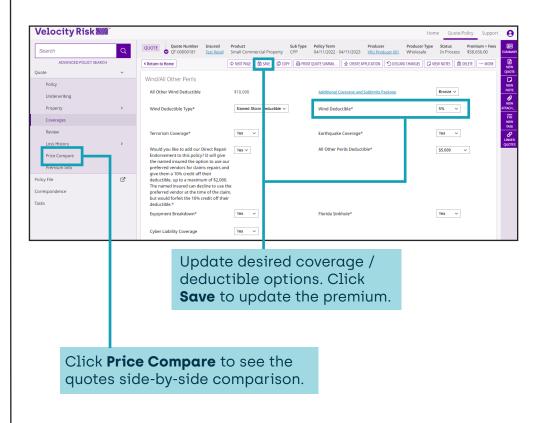

### **Price Compare**

To create multiple quotes with various options use the Price Compare tool.