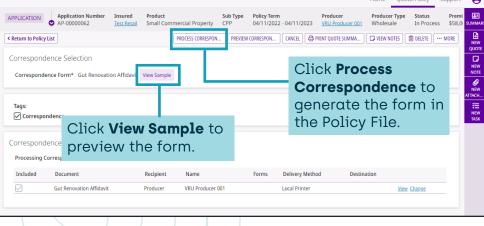

|
|                           | 2  | Attached         | Property   | SMB4061712               | 17 12     | Terrorism Risk Insurance Endorsement         | Coverage             | No               | View Sample              |        |
| Correspondence            |    | Attached         | Property   | SMB4072103               | 21 03     | Additional Coverage Sublimits                | Mandatory            | No               | View Sample              |        |
| Tasks                     |    | Attached         | Property   | SMB4082103               | 21.02     | Velocity Direct Repair Endorsement           | Coverage             | No               | View Sample              |        |

# Velocity Risk

#### Correspondence

Supplemental forms required for underwriters are located here.





# **Policy File**

All documents including correspondence, quote summary, Dec page, and application are located under Policy File.

| Velocity Risk                                                                                                    |        |                                                   |                                   |                                   |                       |                 |                 |                                   |                                                        | Home                    | Quote/Policy | Support            | Θ                             |
|------------------------------------------------------------------------------------------------------------------|--------|--------------------------------------------