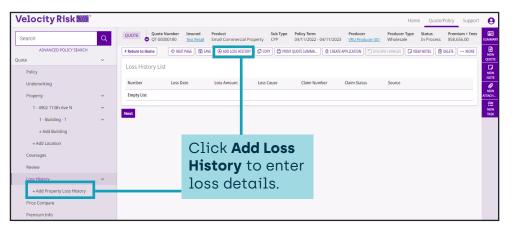

### **Loss History List**

Continue entering losses. Upload required 3 - 5 year loss runs for review.