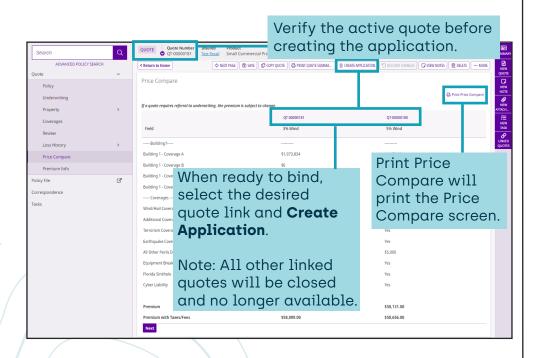

### **Price Compare**

To create multiple quotes with various options use the Price Compare tool.