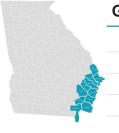

### Georgia

| Brantley | Bryan     |
|----------|-----------|
| Camden   | Charlton  |
| Chatham  | Effingham |
| Glynn    | Liberty   |
| Long     | McIntosh  |
| Wayne    |           |
|          |           |